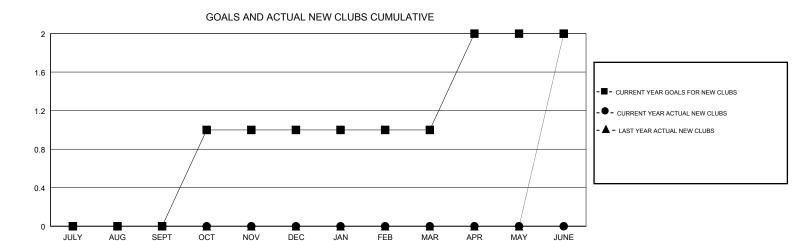

## **HOWARD HUDSON LOCATION CALIFORNIA GMT CA** Clubs Members RESULTS FOR 2017-2018 RESULTS FOR 2017-2018 NEW CLUBS NEW CLUB GOAL DROPPED CLUBS MEMBER GROWTH NET MEMBER GROWTH DROPPED QUARTER QUARTER GOAL ACTUAL MEMBERS ACTUAL (including transfers) 0 0 0 3 98 81 JULY/AUG/SEPT JULY/AUG/SEPT 42 28 71 OCT/NOV/DEC OCT/NOV/DEC 0 0 0 3 0 0 JAN/FEB/MAR JAN/FEB/MAR 1 0 0 0 0 42 APR/MAY/JUNE APR/MAY/JUNE