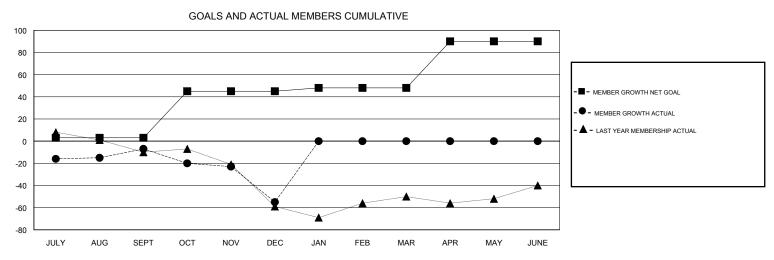

## **HOWARD HUDSON LOCATION CALIFORNIA GMT CA** Clubs Members RESULTS FOR 2017-2018 RESULTS FOR 2017-2018 NEW CLUBS NEW CLUB GOAL DROPPED CLUBS MEMBER GROWTH NET MEMBER GROWTH DROPPED QUARTER QUARTER GOAL ACTUAL MEMBERS ACTUAL (including transfers) 0 0 0 3 98 81 JULY/AUG/SEPT JULY/AUG/SEPT 42 28 71 OCT/NOV/DEC OCT/NOV/DEC 0 0 0 3 0 0 JAN/FEB/MAR JAN/FEB/MAR 1 0 0 0 0 42 APR/MAY/JUNE APR/MAY/JUNE